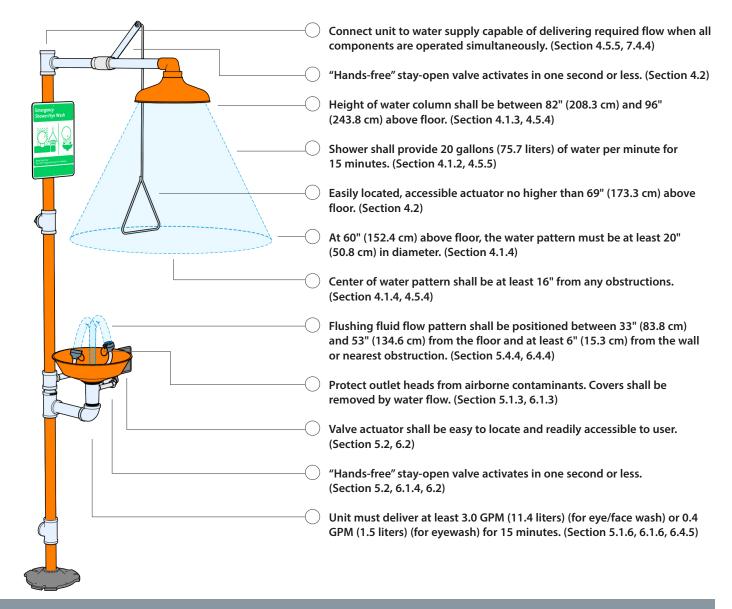

| <ul> <li>A1 Required Eyewash or Eyewash/Shower not currently in this location.</li> <li>A2 Safety Shower is not within 10 seconds (at normal pace) or 55 feet of hazard. (Section 4.5.2; B5)</li> <li>A3 Emergency Equipment is not designated with highly visible sign. (Section 4.5.3, 5.4.3, 6.4.3, 7.4.3)</li> <li>A4/A5 Safety station is either not located on the same level as the hazard or the path of travel is obstructed. (Section 4.5.2)</li> <li>B1 Eyewash outlets are not protected from airborne contaminants. (Section 5.1.3)</li> <li>B2 Eye/Face wash fluid flushing flow pattern is not at proper height of 33"-53" above surface floor of user. (Section 5.4.4)</li> <li>C1/2 Valves do not activate the flow of water in one second or less and are not simple to operate. (Section 4.2)</li> <li>C3 Valve does not remain open without the use of the operator's hands. (Section 4.2.1)</li> <li>D1 Unit does not deliver adequate flow – minimum 0.4 gpm for eyewash or minimum 3 gpm for eye/face wash. (Section 5.1.6, 6.1.6)</li> <li>D2 Unit does not line up with eye location at some point less than 8" above the eyewash nozzle(s). (Section 5.1.8)</li> <li>E1 Shower head is not at proper height of 82"-96" above surface floor of user. (Section 4.1.3)</li> <li>E2 There is a barrier within 16" radius of center point of shower head. (Section 4.1.4)</li> <li>E3 Shower flow pattern is not 20" wide at 60" above surface of user. (Section 4.1.4)</li> <li>E4 Shower does not deliver the minimum flow of 20 gpm. (Section 4.1.2)</li> <li>C1 Delivered flushing fluid is not tepid (60-100°F). (Section 4.5.6)</li> <li>H1 Broken/missing bowl cover.</li> <li>H2 Pull rod damaged.</li> <li>H3 Replace flow wash head(s).</li> <li>H4 Replace flow threadle.</li> <li>H5 Replace flow control valve.</li> <li>H6 Replace flow control valve.</li> <li>H7 Replace flow control valve.</li> <li>H9 Missing inspection tag.</li> </ul>                                                                                                                                                         | Code  | Description                                                                                                 |
|------------------------------------------------------------------------------------------------------------------------------------------------------------------------------------------------------------------------------------------------------------------------------------------------------------------------------------------------------------------------------------------------------------------------------------------------------------------------------------------------------------------------------------------------------------------------------------------------------------------------------------------------------------------------------------------------------------------------------------------------------------------------------------------------------------------------------------------------------------------------------------------------------------------------------------------------------------------------------------------------------------------------------------------------------------------------------------------------------------------------------------------------------------------------------------------------------------------------------------------------------------------------------------------------------------------------------------------------------------------------------------------------------------------------------------------------------------------------------------------------------------------------------------------------------------------------------------------------------------------------------------------------------------------------------------------------------------------------------------------------------------------------------------------------------------------------------------------------------------------------------------------------------------------------------------------------------------------------------------------------------------------------------------------------------------------------------------------------------------------------------------------|-------|-------------------------------------------------------------------------------------------------------------|
| <ul> <li>A3 Emergency Equipment is not designated with highly visible sign. (Section 4.5.3, 5.4.3, 6.4.3, 7.4.3)</li> <li>A4/A5 Safety station is either not located on the same level as the hazard or the path of travel is obstructed. (Section 4.5.2)</li> <li>B1 Eyewash outlets are not protected from airborne contaminants. (Section 5.1.3)</li> <li>B2 Eye/Face wash fluid flushing flow pattern is not at proper height of 33"-53" above surface floor of user. (Section 5.4.4)</li> <li>B3 There is a barrier within 6" of eye/face wash. (Section 5.4.4)</li> <li>C1/2 Valves do not activate the flow of water in one second or less and are not simple to operate. (Section 4.2)</li> <li>C3 Valve does not remain open without the use of the operator's hands. (Section 4.2)</li> <li>D1 Unit does not deliver adequate flow – minimum 0.4 gpm for eyewash or minimum 3 gpm for eye/face wash. (Section 5.1.6, 6.1.6)</li> <li>D2 Unit does not provide controlled flow to both eyes (align heads). (Section 5.1.1, 6.1.1)</li> <li>D3 Flushing fluid does not line up with eye location at some point less than 8" above the eyewash nozzle(s). (Section 5.1.8)</li> <li>E1 Shower head is not at proper height of 82"-96" above surface floor of user. (Section 4.1.3)</li> <li>E2 There is a barrier within 16" radius of center point of shower head. (Section 4.1.4)</li> <li>E3 Shower flow pattern is not 20" wide at 60" above surface of user. (Section 4.1.4)</li> <li>E4 Shower does not deliver the minimum flow of 20 gpm. (Section 4.1.2)</li> <li>F1 Combination units are not capable of operating simultaneously or are not positioned so that a single person can use them at the same time. (Section 7.4.4)</li> <li>G1 Delivered flushing fluid is not tepid (60-100°F). (Section 4.5.6)</li> <li>H1 Broken/missing bowl cover.</li> <li>H2 Pull rod damaged.</li> <li>H3 Replace bowl.</li> <li>H6 Replace bowl.</li> <li>H7 Replace treadle chain.</li> <li>H8 Replace flow cont</li></ul> | A1    | Required Eyewash or Eyewash/Shower not currently in this location.                                          |
| <ul> <li>A4/A5 Safety station is either not located on the same level as the hazard or the path of travel is obstructed. (Section 4.5.2)</li> <li>B1 Eyewash outlets are not protected from airborne contaminants. (Section 5.1.3)</li> <li>B2 Eye/Face wash fluid flushing flow pattern is not at proper height of 33"-53" above surface floor of user. (Section 5.4.4)</li> <li>B3 There is a barrier within 6" of eye/face wash. (Section 5.4.4)</li> <li>C1/2 Valves do not activate the flow of water in one second or less and are not simple to operate. (Section 4.2)</li> <li>C3 Valve does not remain open without the use of the operator's hands. (Section 5.1.1, 6.1.1)</li> <li>D2 Unit does not deliver adequate flow - minimum 0.4 gpm for eyewash or minimum 3 gpm for eye/face wash. (Section 5.1.6, 6.1.6)</li> <li>D2 Unit does not line up with eye location at some point less than 8" above the eyewash nozzle(s). (Section 5.1.8)</li> <li>E1 Shower head is not at proper height of 82"-96" above surface floor of user. (Section 4.1.3)</li> <li>E2 There is a barrier within 16" radius of center point of shower head. (Section 4.1.4)</li> <li>E3 Shower flow pattern is not 20" wide at 60" above surface of user. (Section 4.1.4)</li> <li>E4 Shower does not deliver the minimum flow of 20 gpm. (Section 4.1.2)</li> <li>F1 Combination units are not capable of operating simultaneously or are not positioned so that a single person can use them at the same time. (Section 7.4.4)</li> <li>G1 Delivered flushing fluid is not tepid (60-100°F). (Section 4.5.6)</li> <li>H1 Broken/missing bowl cover.</li> <li>H2 Pull rod damaged.</li> <li>H3 Replace shower head.</li> <li>H4 Replace bowl.</li> <li>H6 Replace foot treadle.</li> <li>H7 Replace treadle chain.</li> <li>H8 Replace flow control valve.</li> </ul>                                                                                                                                                                                                                                                                            | A2    | Safety Shower is not within 10 seconds (at normal pace) or 55 feet of hazard. (Section 4.5.2; B5)           |
| <ul> <li>(Section 4.5.2)</li> <li>B1 Eyewash outlets are not protected from airborne contaminants. (Section 5.1.3)</li> <li>B2 Eye/Face wash fluid flushing flow pattern is not at proper height of 33"-53" above surface floor of user. (Section 5.4.4)</li> <li>B3 There is a barrier within 6" of eye/face wash. (Section 5.4.4)</li> <li>C1/2 Valves do not activate the flow of water in one second or less and are not simple to operate. (Section 4.2)</li> <li>C3 Valve does not remain open without the use of the operator's hands. (Section 4.2)</li> <li>D1 Unit does not provide controlled flow - minimum 0.4 gpm for eyewash or minimum 3 gpm for eye/face wash. (Section 5.1.6, 6.1.6)</li> <li>D2 Unit does not provide controlled flow to both eyes (align heads). (Section 5.1.1, 6.1.1)</li> <li>D3 Flushing fluid does not line up with eye location at some point less than 8" above the eyewash nozzle(s). (Section 5.1.8)</li> <li>E1 Shower head is not at proper height of 82"-96" above surface floor of user. (Section 4.1.3)</li> <li>E2 There is a barrier within 16" radius of center point of shower head. (Section 4.1.4)</li> <li>E3 Shower does not deliver the minimum flow of 20 gpm. (Section 4.1.4)</li> <li>E4 Shower does not deliver the minimum flow of 20 gpm. (Section 4.1.2)</li> <li>F1 Combination units are not capable of operating simultaneously or are not positioned so that a single person can use them at the same time. (Section 7.4.4)</li> <li>G1 Delivered flushing fluid is not tepid (60-100°F). (Section 4.5.6)</li> <li>H1 Broken/missing bowl cover.</li> <li>H2 Pull rod damaged.</li> <li>H3 Replace ye wash head(s).</li> <li>H4 Replace foor treadle.</li> <li>H7 Replace treadle chain.</li> <li>H8 Replace flow control valve.</li> </ul>                                                                                                                                                                                                                                                                                                                        | A3    | Emergency Equipment is not designated with highly visible sign. (Section 4.5.3, 5.4.3, 6.4.3, 7.4.3)        |
| <ul> <li>B2 Eye/Face wash fluid flushing flow pattern is not at proper height of 33"-53" above surface floor of user. (Section 5.4.4)</li> <li>B3 There is a barrier within 6" of eye/face wash. (Section 5.4.4)</li> <li>C1/2 Valves do not activate the flow of water in one second or less and are not simple to operate. (Section 4.2)</li> <li>C3 Valve does not remain open without the use of the operator's hands. (Section 4.2)</li> <li>D1 Unit does not deliver adequate flow – minimum 0.4 gpm for eyewash or minimum 3 gpm for eye/face wash. (Section 5.1.6, 6.1.6)</li> <li>D2 Unit does not provide controlled flow to both eyes (align heads). (Section 5.1.1, 6.1.1)</li> <li>D3 Flushing fluid does not line up with eye location at some point less than 8" above the eyewash nozzle(s). (Section 5.1.8)</li> <li>E1 Shower head is not at proper height of 82"-96" above surface floor of user. (Section 4.1.3)</li> <li>E2 There is a barrier within 16" radius of center point of shower head. (Section 4.1.4)</li> <li>E3 Shower flow pattern is not 20" wide at 60" above surface of user. (Section 4.1.4)</li> <li>E4 Shower does not deliver the minimum flow of 20 gpm. (Section 4.1.2)</li> <li>F1 Combination units are not capable of operating simultaneously or are not positioned so that a single person can use them at the same time. (Section 7.4.4)</li> <li>G1 Delivered flushing fluid is not tepid (60-100°F). (Section 4.5.6)</li> <li>H1 Broken/missing bowl cover.</li> <li>H2 Pull rod damaged.</li> <li>H3 Replace eye wash head(s).</li> <li>H4 Replace bowl.</li> <li>H6 Replace bowl.</li> <li>H6 Replace foot treadle.</li> <li>H7 Replace treadle chain.</li> <li>H8 Replace flow control valve.</li> </ul>                                                                                                                                                                                                                                                                                                                                                                          | A4/A5 |                                                                                                             |
| <ul> <li>(Section 5.4.4)</li> <li>B3 There is a barrier within 6" of eye/face wash. (Section 5.4.4)</li> <li>C1/2 Valves do not activate the flow of water in one second or less and are not simple to operate. (Section 4.2)</li> <li>C3 Valve does not remain open without the use of the operator's hands. (Section 4.2)</li> <li>D1 Unit does not deliver adequate flow – minimum 0.4 gpm for eyewash or minimum 3 gpm for eye/face wash. (Section 5.1.6, 6.1.6)</li> <li>D2 Unit does not provide controlled flow to both eyes (align heads). (Section 5.1.1, 6.1.1)</li> <li>D3 Flushing fluid does not line up with eye location at some point less than 8" above the eyewash nozzle(s). (Section 5.1.8)</li> <li>E1 Shower head is not at proper height of 82"-96" above surface floor of user. (Section 4.1.3)</li> <li>E2 There is a barrier within 16" radius of center point of shower head. (Section 4.1.4)</li> <li>E3 Shower flow pattern is not 20" wide at 60" above surface of user. (Section 4.1.4)</li> <li>E4 Shower does not deliver the minimum flow of 20 gpm. (Section 4.1.2)</li> <li>F1 Combination units are not capable of operating simultaneously or are not positioned so that a single person can use them at the same time. (Section 7.4.4)</li> <li>G1 Delivered flushing fluid is not tepid (60-100°F). (Section 4.5.6)</li> <li>H1 Broken/missing bowl cover.</li> <li>H2 Pull rod damaged.</li> <li>H3 Replace eye wash head(s).</li> <li>H4 Replace shower head.</li> <li>H5 Replace bowl.</li> <li>H6 Replace foot treadle.</li> <li>H7 Replace treadle chain.</li> <li>H8 Replace flow control valve.</li> </ul>                                                                                                                                                                                                                                                                                                                                                                                                                                                                                | B1    | Eyewash outlets are not protected from airborne contaminants. (Section 5.1.3)                               |
| <ul> <li>C1/2 Valves do not activate the flow of water in one second or less and are not simple to operate. (Section 4.2)</li> <li>C3 Valve does not remain open without the use of the operator's hands. (Section 4.2)</li> <li>D1 Unit does not deliver adequate flow – minimum 0.4 gpm for eyewash or minimum 3 gpm for eye/face wash. (Section 5.1.6, 6.1.6)</li> <li>D2 Unit does not provide controlled flow to both eyes (align heads). (Section 5.1.1, 6.1.1)</li> <li>D3 Flushing fluid does not line up with eye location at some point less than 8" above the eyewash nozzle(s). (Section 5.1.8)</li> <li>E1 Shower head is not at proper height of 82"-96" above surface floor of user. (Section 4.1.3)</li> <li>E2 There is a barrier within 16" radius of center point of shower head. (Section 4.1.4)</li> <li>E3 Shower flow pattern is not 20" wide at 60" above surface of user. (Section 4.1.4)</li> <li>E4 Shower does not deliver the minimum flow of 20 gpm. (Section 4.1.2)</li> <li>F1 Combination units are not capable of operating simultaneously or are not positioned so that a single person can use them at the same time. (Section 7.4.4)</li> <li>G1 Delivered flushing fluid is not tepid (60-100°F). (Section 4.5.6)</li> <li>H1 Broken/missing bowl cover.</li> <li>H2 Pull rod damaged.</li> <li>H3 Replace eye wash head(s).</li> <li>H4 Replace shower head.</li> <li>H5 Replace bowl.</li> <li>H6 Replace foot treadle.</li> <li>H7 Replace flow control valve.</li> </ul>                                                                                                                                                                                                                                                                                                                                                                                                                                                                                                                                                                                                                       | B2    |                                                                                                             |
| <ul> <li>C3 Valve does not remain open without the use of the operator's hands. (Section 4.2)</li> <li>D1 Unit does not deliver adequate flow - minimum 0.4 gpm for eyewash or minimum 3 gpm for eye/face wash. (Section 5.1.6, 6.1.6)</li> <li>D2 Unit does not provide controlled flow to both eyes (align heads). (Section 5.1.1, 6.1.1)</li> <li>D3 Flushing fluid does not line up with eye location at some point less than 8" above the eyewash nozzle(s). (Section 5.1.8)</li> <li>E1 Shower head is not at proper height of 82"-96" above surface floor of user. (Section 4.1.3)</li> <li>E2 There is a barrier within 16" radius of center point of shower head. (Section 4.1.4)</li> <li>E3 Shower flow pattern is not 20" wide at 60" above surface of user. (Section 4.1.4)</li> <li>E4 Shower does not deliver the minimum flow of 20 gpm. (Section 4.1.2)</li> <li>F1 Combination units are not capable of operating simultaneously or are not positioned so that a single person can use them at the same time. (Section 7.4.4)</li> <li>G1 Delivered flushing fluid is not tepid (60-100°F). (Section 4.5.6)</li> <li>H1 Broken/missing bowl cover.</li> <li>H2 Pull rod damaged.</li> <li>H3 Replace eye wash head(s).</li> <li>H4 Replace bowl.</li> <li>H6 Replace bowl.</li> <li>H6 Replace foot treadle.</li> <li>H7 Replace treadle chain.</li> <li>H8 Replace flow control valve.</li> </ul>                                                                                                                                                                                                                                                                                                                                                                                                                                                                                                                                                                                                                                                                                                                     | B3    | There is a barrier within 6" of eye/face wash. (Section 5.4.4)                                              |
| <ul> <li>D1 Unit does not deliver adequate flow – minimum 0.4 gpm for eyewash or minimum 3 gpm for eye/face wash. (Section 5.1.6, 6.1.6)</li> <li>D2 Unit does not provide controlled flow to both eyes (align heads). (Section 5.1.1, 6.1.1)</li> <li>D3 Flushing fluid does not line up with eye location at some point less than 8" above the eyewash nozzle(s). (Section 5.1.8)</li> <li>E1 Shower head is not at proper height of 82"-96" above surface floor of user. (Section 4.1.3)</li> <li>E2 There is a barrier within 16" radius of center point of shower head. (Section 4.1.4)</li> <li>E3 Shower flow pattern is not 20" wide at 60" above surface of user. (Section 4.1.4)</li> <li>E4 Shower does not deliver the minimum flow of 20 gpm. (Section 4.1.2)</li> <li>F1 Combination units are not capable of operating simultaneously or are not positioned so that a single person can use them at the same time. (Section 7.4.4)</li> <li>G1 Delivered flushing fluid is not tepid (60-100°F). (Section 4.5.6)</li> <li>H1 Broken/missing bowl cover.</li> <li>H2 Pull rod damaged.</li> <li>H3 Replace eye wash head(s).</li> <li>H4 Replace shower head.</li> <li>H5 Replace bowl.</li> <li>H6 Replace foot treadle.</li> <li>H7 Replace treadle chain.</li> <li>H8 Replace flow control valve.</li> </ul>                                                                                                                                                                                                                                                                                                                                                                                                                                                                                                                                                                                                                                                                                                                                                                                                            | C1/2  | Valves do not activate the flow of water in one second or less and are not simple to operate. (Section 4.2) |
| <ul> <li>wash. (Section 5.1.6, 6.1.6)</li> <li>D2 Unit does not provide controlled flow to both eyes (align heads). (Section 5.1.1, 6.1.1)</li> <li>D3 Flushing fluid does not line up with eye location at some point less than 8" above the eyewash nozzle(s). (Section 5.1.8)</li> <li>E1 Shower head is not at proper height of 82"-96" above surface floor of user. (Section 4.1.3)</li> <li>E2 There is a barrier within 16" radius of center point of shower head. (Section 4.1.4)</li> <li>E3 Shower flow pattern is not 20" wide at 60" above surface of user. (Section 4.1.4)</li> <li>E4 Shower does not deliver the minimum flow of 20 gpm. (Section 4.1.2)</li> <li>F1 Combination units are not capable of operating simultaneously or are not positioned so that a single person can use them at the same time. (Section 7.4.4)</li> <li>G1 Delivered flushing fluid is not tepid (60-100°F). (Section 4.5.6)</li> <li>H1 Broken/missing bowl cover.</li> <li>H2 Pull rod damaged.</li> <li>H3 Replace eye wash head(s).</li> <li>H4 Replace shower head.</li> <li>H5 Replace foot treadle.</li> <li>H7 Replace foot treadle.</li> <li>H7 Replace foot treadle.</li> <li>H7 Replace foot treadle.</li> <li>H7 Replace flow control valve.</li> </ul>                                                                                                                                                                                                                                                                                                                                                                                                                                                                                                                                                                                                                                                                                                                                                                                                                                                                      | C3    | Valve does not remain open without the use of the operator's hands. (Section 4.2)                           |
| <ul> <li>D3 Flushing fluid does not line up with eye location at some point less than 8" above the eyewash nozzle(s). (Section 5.1.8)</li> <li>E1 Shower head is not at proper height of 82"-96" above surface floor of user. (Section 4.1.3)</li> <li>E2 There is a barrier within 16" radius of center point of shower head. (Section 4.1.4)</li> <li>E3 Shower flow pattern is not 20" wide at 60" above surface of user. (Section 4.1.4)</li> <li>E4 Shower does not deliver the minimum flow of 20 gpm. (Section 4.1.2)</li> <li>F1 Combination units are not capable of operating simultaneously or are not positioned so that a single person can use them at the same time. (Section 7.4.4)</li> <li>G1 Delivered flushing fluid is not tepid (60-100°F). (Section 4.5.6)</li> <li>H1 Broken/missing bowl cover.</li> <li>H2 Pull rod damaged.</li> <li>H3 Replace eye wash head(s).</li> <li>H4 Replace shower head.</li> <li>H5 Replace bowl.</li> <li>H6 Replace foot treadle.</li> <li>H7 Replace treadle chain.</li> <li>H8 Replace flow control valve.</li> </ul>                                                                                                                                                                                                                                                                                                                                                                                                                                                                                                                                                                                                                                                                                                                                                                                                                                                                                                                                                                                                                                                          | D1    |                                                                                                             |
| <ul> <li>(Section 5.1.8)</li> <li>E1 Shower head is not at proper height of 82"-96" above surface floor of user. (Section 4.1.3)</li> <li>E2 There is a barrier within 16" radius of center point of shower head. (Section 4.1.4)</li> <li>E3 Shower flow pattern is not 20" wide at 60" above surface of user. (Section 4.1.4)</li> <li>E4 Shower does not deliver the minimum flow of 20 gpm. (Section 4.1.2)</li> <li>F1 Combination units are not capable of operating simultaneously or are not positioned so that a single person can use them at the same time. (Section 7.4.4)</li> <li>G1 Delivered flushing fluid is not tepid (60-100°F). (Section 4.5.6)</li> <li>H1 Broken/missing bowl cover.</li> <li>H2 Pull rod damaged.</li> <li>H3 Replace eye wash head(s).</li> <li>H4 Replace shower head.</li> <li>H5 Replace foot treadle.</li> <li>H7 Replace treadle chain.</li> <li>H8 Replace flow control valve.</li> </ul>                                                                                                                                                                                                                                                                                                                                                                                                                                                                                                                                                                                                                                                                                                                                                                                                                                                                                                                                                                                                                                                                                                                                                                                                 | D2    | Unit does not provide controlled flow to both eyes (align heads). (Section 5.1.1, 6.1.1)                    |
| <ul> <li>E2 There is a barrier within 16" radius of center point of shower head. (Section 4.1.4)</li> <li>E3 Shower flow pattern is not 20" wide at 60" above surface of user. (Section 4.1.4)</li> <li>E4 Shower does not deliver the minimum flow of 20 gpm. (Section 4.1.2)</li> <li>F1 Combination units are not capable of operating simultaneously or are not positioned so that a single person can use them at the same time. (Section 7.4.4)</li> <li>G1 Delivered flushing fluid is not tepid (60-100°F). (Section 4.5.6)</li> <li>H1 Broken/missing bowl cover.</li> <li>H2 Pull rod damaged.</li> <li>H3 Replace eye wash head(s).</li> <li>H4 Replace shower head.</li> <li>H5 Replace bowl.</li> <li>H6 Replace foot treadle.</li> <li>H7 Replace treadle chain.</li> <li>H8 Replace flow control valve.</li> </ul>                                                                                                                                                                                                                                                                                                                                                                                                                                                                                                                                                                                                                                                                                                                                                                                                                                                                                                                                                                                                                                                                                                                                                                                                                                                                                                        | D3    |                                                                                                             |
| <ul> <li>E3 Shower flow pattern is not 20" wide at 60" above surface of user. (Section 4.1.4)</li> <li>E4 Shower does not deliver the minimum flow of 20 gpm. (Section 4.1.2)</li> <li>F1 Combination units are not capable of operating simultaneously or are not positioned so that a single person can use them at the same time. (Section 7.4.4)</li> <li>G1 Delivered flushing fluid is not tepid (60-100°F). (Section 4.5.6)</li> <li>H1 Broken/missing bowl cover.</li> <li>H2 Pull rod damaged.</li> <li>H3 Replace eye wash head(s).</li> <li>H4 Replace shower head.</li> <li>H5 Replace bowl.</li> <li>H6 Replace foot treadle.</li> <li>H7 Replace foot treadle.</li> <li>H7 Replace flow control valve.</li> </ul>                                                                                                                                                                                                                                                                                                                                                                                                                                                                                                                                                                                                                                                                                                                                                                                                                                                                                                                                                                                                                                                                                                                                                                                                                                                                                                                                                                                                          | E1    | Shower head is not at proper height of 82"-96" above surface floor of user. (Section 4.1.3)                 |
| <ul> <li>E4 Shower does not deliver the minimum flow of 20 gpm. (Section 4.1.2)</li> <li>F1 Combination units are not capable of operating simultaneously or are not positioned so that a single person can use them at the same time. (Section 7.4.4)</li> <li>G1 Delivered flushing fluid is not tepid (60-100°F). (Section 4.5.6)</li> <li>H1 Broken/missing bowl cover.</li> <li>H2 Pull rod damaged.</li> <li>H3 Replace eye wash head(s).</li> <li>H4 Replace shower head.</li> <li>H5 Replace bowl.</li> <li>H6 Replace foot treadle.</li> <li>H7 Replace treadle chain.</li> <li>H8 Replace flow control valve.</li> </ul>                                                                                                                                                                                                                                                                                                                                                                                                                                                                                                                                                                                                                                                                                                                                                                                                                                                                                                                                                                                                                                                                                                                                                                                                                                                                                                                                                                                                                                                                                                       | E2    | There is a barrier within 16" radius of center point of shower head. (Section 4.1.4)                        |
| <ul> <li>F1 Combination units are not capable of operating simultaneously or are not positioned so that a single person can use them at the same time. (Section 7.4.4)</li> <li>G1 Delivered flushing fluid is not tepid (60-100°F). (Section 4.5.6)</li> <li>H1 Broken/missing bowl cover.</li> <li>H2 Pull rod damaged.</li> <li>H3 Replace eye wash head(s).</li> <li>H4 Replace shower head.</li> <li>H5 Replace bowl.</li> <li>H6 Replace foot treadle.</li> <li>H7 Replace treadle chain.</li> <li>H8 Replace flow control valve.</li> </ul>                                                                                                                                                                                                                                                                                                                                                                                                                                                                                                                                                                                                                                                                                                                                                                                                                                                                                                                                                                                                                                                                                                                                                                                                                                                                                                                                                                                                                                                                                                                                                                                       | E3    | Shower flow pattern is not 20" wide at 60" above surface of user. (Section 4.1.4)                           |
| <ul> <li>person can use them at the same time. (Section 7.4.4)</li> <li>G1 Delivered flushing fluid is not tepid (60-100°F). (Section 4.5.6)</li> <li>H1 Broken/missing bowl cover.</li> <li>H2 Pull rod damaged.</li> <li>H3 Replace eye wash head(s).</li> <li>H4 Replace shower head.</li> <li>H5 Replace bowl.</li> <li>H6 Replace bowl.</li> <li>H6 Replace foot treadle.</li> <li>H7 Replace treadle chain.</li> <li>H8 Replace flow control valve.</li> </ul>                                                                                                                                                                                                                                                                                                                                                                                                                                                                                                                                                                                                                                                                                                                                                                                                                                                                                                                                                                                                                                                                                                                                                                                                                                                                                                                                                                                                                                                                                                                                                                                                                                                                     | E4    | Shower does not deliver the minimum flow of 20 gpm. (Section 4.1.2)                                         |
| <ul> <li>H1 Broken/missing bowl cover.</li> <li>H2 Pull rod damaged.</li> <li>H3 Replace eye wash head(s).</li> <li>H4 Replace shower head.</li> <li>H5 Replace bowl.</li> <li>H6 Replace foot treadle.</li> <li>H7 Replace treadle chain.</li> <li>H8 Replace flow control valve.</li> </ul>                                                                                                                                                                                                                                                                                                                                                                                                                                                                                                                                                                                                                                                                                                                                                                                                                                                                                                                                                                                                                                                                                                                                                                                                                                                                                                                                                                                                                                                                                                                                                                                                                                                                                                                                                                                                                                            | F1    |                                                                                                             |
| <ul> <li>H2 Pull rod damaged.</li> <li>H3 Replace eye wash head(s).</li> <li>H4 Replace shower head.</li> <li>H5 Replace bowl.</li> <li>H6 Replace foot treadle.</li> <li>H7 Replace treadle chain.</li> <li>H8 Replace flow control valve.</li> </ul>                                                                                                                                                                                                                                                                                                                                                                                                                                                                                                                                                                                                                                                                                                                                                                                                                                                                                                                                                                                                                                                                                                                                                                                                                                                                                                                                                                                                                                                                                                                                                                                                                                                                                                                                                                                                                                                                                   | G1    | Delivered flushing fluid is not tepid (60-100°F). (Section 4.5.6)                                           |
| <ul> <li>H3 Replace eye wash head(s).</li> <li>H4 Replace shower head.</li> <li>H5 Replace bowl.</li> <li>H6 Replace foot treadle.</li> <li>H7 Replace treadle chain.</li> <li>H8 Replace flow control valve.</li> </ul>                                                                                                                                                                                                                                                                                                                                                                                                                                                                                                                                                                                                                                                                                                                                                                                                                                                                                                                                                                                                                                                                                                                                                                                                                                                                                                                                                                                                                                                                                                                                                                                                                                                                                                                                                                                                                                                                                                                 | H1    | Broken/missing bowl cover.                                                                                  |
| <ul> <li>H4 Replace shower head.</li> <li>H5 Replace bowl.</li> <li>H6 Replace foot treadle.</li> <li>H7 Replace treadle chain.</li> <li>H8 Replace flow control valve.</li> </ul>                                                                                                                                                                                                                                                                                                                                                                                                                                                                                                                                                                                                                                                                                                                                                                                                                                                                                                                                                                                                                                                                                                                                                                                                                                                                                                                                                                                                                                                                                                                                                                                                                                                                                                                                                                                                                                                                                                                                                       | H2    | Pull rod damaged.                                                                                           |
| <ul> <li>H5 Replace bowl.</li> <li>H6 Replace foot treadle.</li> <li>H7 Replace treadle chain.</li> <li>H8 Replace flow control valve.</li> </ul>                                                                                                                                                                                                                                                                                                                                                                                                                                                                                                                                                                                                                                                                                                                                                                                                                                                                                                                                                                                                                                                                                                                                                                                                                                                                                                                                                                                                                                                                                                                                                                                                                                                                                                                                                                                                                                                                                                                                                                                        | H3    | Replace eye wash head(s).                                                                                   |
| <ul> <li>H6 Replace foot treadle.</li> <li>H7 Replace treadle chain.</li> <li>H8 Replace flow control valve.</li> </ul>                                                                                                                                                                                                                                                                                                                                                                                                                                                                                                                                                                                                                                                                                                                                                                                                                                                                                                                                                                                                                                                                                                                                                                                                                                                                                                                                                                                                                                                                                                                                                                                                                                                                                                                                                                                                                                                                                                                                                                                                                  | H4    | Replace shower head.                                                                                        |
| <ul><li>H7 Replace treadle chain.</li><li>H8 Replace flow control valve.</li></ul>                                                                                                                                                                                                                                                                                                                                                                                                                                                                                                                                                                                                                                                                                                                                                                                                                                                                                                                                                                                                                                                                                                                                                                                                                                                                                                                                                                                                                                                                                                                                                                                                                                                                                                                                                                                                                                                                                                                                                                                                                                                       | H5    | Replace bowl.                                                                                               |
| H8 Replace flow control valve.                                                                                                                                                                                                                                                                                                                                                                                                                                                                                                                                                                                                                                                                                                                                                                                                                                                                                                                                                                                                                                                                                                                                                                                                                                                                                                                                                                                                                                                                                                                                                                                                                                                                                                                                                                                                                                                                                                                                                                                                                                                                                                           | H6    | Replace foot treadle.                                                                                       |
|                                                                                                                                                                                                                                                                                                                                                                                                                                                                                                                                                                                                                                                                                                                                                                                                                                                                                                                                                                                                                                                                                                                                                                                                                                                                                                                                                                                                                                                                                                                                                                                                                                                                                                                                                                                                                                                                                                                                                                                                                                                                                                                                          | H7    | Replace treadle chain.                                                                                      |
| H9 Missing inspection tag.                                                                                                                                                                                                                                                                                                                                                                                                                                                                                                                                                                                                                                                                                                                                                                                                                                                                                                                                                                                                                                                                                                                                                                                                                                                                                                                                                                                                                                                                                                                                                                                                                                                                                                                                                                                                                                                                                                                                                                                                                                                                                                               | H8    | Replace flow control valve.                                                                                 |
|                                                                                                                                                                                                                                                                                                                                                                                                                                                                                                                                                                                                                                                                                                                                                                                                                                                                                                                                                                                                                                                                                                                                                                                                                                                                                                                                                                                                                                                                                                                                                                                                                                                                                                                                                                                                                                                                                                                                                                                                                                                                                                                                          | H9    | Missing inspection tag.                                                                                     |
| H10 Clearly mark floor area access.                                                                                                                                                                                                                                                                                                                                                                                                                                                                                                                                                                                                                                                                                                                                                                                                                                                                                                                                                                                                                                                                                                                                                                                                                                                                                                                                                                                                                                                                                                                                                                                                                                                                                                                                                                                                                                                                                                                                                                                                                                                                                                      | H10   | Clearly mark floor area access.                                                                             |
| H11 Replace self-closing valve with stay-open valve.                                                                                                                                                                                                                                                                                                                                                                                                                                                                                                                                                                                                                                                                                                                                                                                                                                                                                                                                                                                                                                                                                                                                                                                                                                                                                                                                                                                                                                                                                                                                                                                                                                                                                                                                                                                                                                                                                                                                                                                                                                                                                     | H11   | Replace self-closing valve with stay-open valve.                                                            |
| H12 Clean and fill self-contained unit.                                                                                                                                                                                                                                                                                                                                                                                                                                                                                                                                                                                                                                                                                                                                                                                                                                                                                                                                                                                                                                                                                                                                                                                                                                                                                                                                                                                                                                                                                                                                                                                                                                                                                                                                                                                                                                                                                                                                                                                                                                                                                                  | H12   | Clean and fill self-contained unit.                                                                         |
| H13 Replace bottle of personal eye wash with primary.                                                                                                                                                                                                                                                                                                                                                                                                                                                                                                                                                                                                                                                                                                                                                                                                                                                                                                                                                                                                                                                                                                                                                                                                                                                                                                                                                                                                                                                                                                                                                                                                                                                                                                                                                                                                                                                                                                                                                                                                                                                                                    | H13   | Replace bottle of personal eye wash with primary.                                                           |