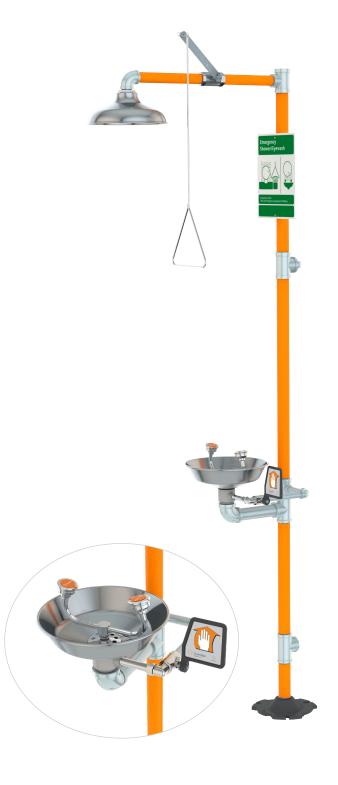

## **GVR1903** Vandal-Resistant Safety Station with Eyewash

**Application:** Combination eyewash and shower safety station with vandal-resistant construction. Ideal for use in schools and other areas where equipment may be subject to abuse. All threaded connections are secured with set screws or cement to prevent disassembly.

**Shower Head:** 10" diameter stainless steel with 20 GPM flow control.

**Shower Valve:** 1" IPS chrome plated brass valve with stainless steel actuating arm and 29" stainless steel pull rod.

**Spray Head Assembly:** Each vandal-resistant GS-Plus™ spray head has a stainless steel "flip-top" dust cover, internal flow control and filter to remove impurities from the water flow.

Eyewash Bowl: 11-1/8" stainless steel.

**Eyewash Valve:** 1/2" IPS chrome plated brass self-closing ball valve with flag handle.

Pipe and Fittings: Schedule 40 galvanized steel. Furnished with orange polyethylene covers for vertical piping for high visibility and corrosion resistance.

**Supply:** 1-1/4" NPT female top or side inlet.

Waste: 1-1/4" NPT female outlet.

Sign: Furnished with ANSI-compliant identification sign.

**Quality Assurance:** Valve, bowl and spray head assemblies are factory assembled and water tested prior to shipment.