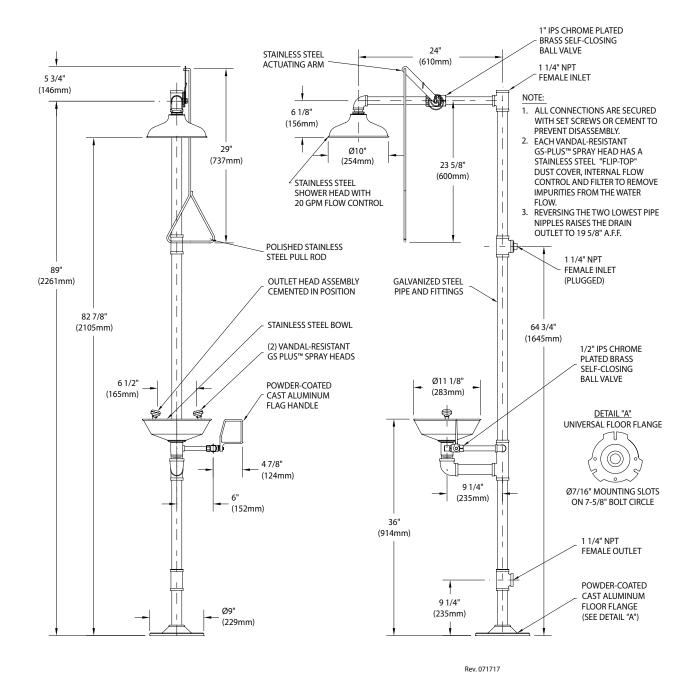

**Shower Head:** 10" diameter stainless steel with 20 GPM flow control.

**Shower Valve:** 1" IPS chrome plated brass valve with stainless steel actuating arm and 29" stainless steel pull rod.

**Spray Head Assembly:** Each vandal-resistant GS-Plus™ spray head has a stainless steel "flip-top" dust cover, internal flow control and filter to remove impurities from the water flow.

Eyewash Bowl: 11-1/8" stainless steel.

**Eyewash Valve:** 1/2" IPS chrome plated brass self-closing ball valve with flag handle.

Pipe and Fittings: Schedule 40 galvanized steel. Furnished with orange polyethylene covers for vertical piping for high visibility and corrosion resistance.

**Supply:** 1-1/4" NPT female top or side inlet.

Waste: 1-1/4" NPT female outlet.

Sign: Furnished with ANSI-compliant identification sign.

**Quality Assurance:** Valve, bowl and spray head assemblies are factory assembled and water tested prior to shipment.