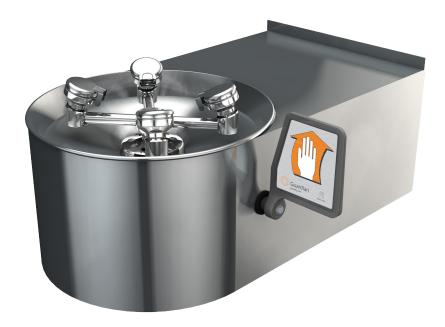

## GBFVR1721 Vandal-Resistant WideArea™ Eye/Face Wash, Barrier-Free, Wall Mounted

**Application:** WideArea<sup>™</sup> eye/face wash with vandal-resistant construction. Ideal for use in schools and other areas where equipment may be subject to abuse. All threaded connections are secured with set screws or cement to prevent disassembly.

**Spray Head Assembly:** Four vandal-resistant GS-Plus<sup>™</sup> spray heads. Each head has a brass body, stainless steel "flip top" dust cover, internal flow control and filter to remove impurities from the water flow. Spray heads have retaining ring with set screw to protect internal components.

**Valve:** 1/2" IPS brass stay-open ball valve. Valve is US-made with chrome plated brass ball and PTFE seals.

**Bowl:** 11-1/8" diameter stainless steel with wraparound skirt and bottom panel with one-way screws.

Mounting: Welded stainless steel wall bracket.

Supply: 1/2" NPT female inlet.

Waste: 1-1/2" OD chrome plated brass tailpiece.

Sign: ANSI-compliant identification sign.

**Quality Assurance:** Unit is completely assembled and water tested prior to shipment.