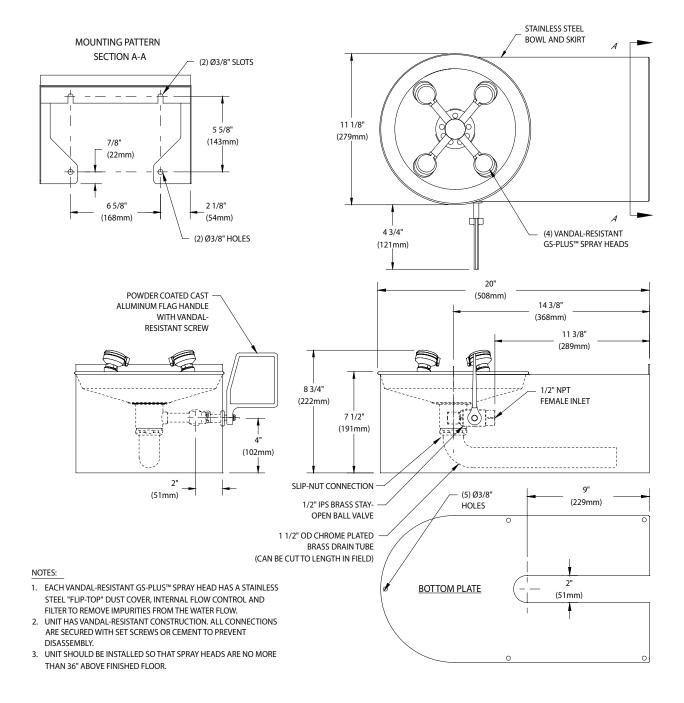

**Spray Head Assembly:** Four vandal-resistant GS-Plus<sup>™</sup> spray heads. Each head has a brass body, stainless steel "flip top" dust cover, internal flow control and filter to remove impurities from the water flow. Spray heads have retaining ring with set screw to protect internal components.

**Valve:** 1/2" IPS brass stay-open ball valve. Valve is US-made with chrome plated brass ball and PTFE seals.

**Bowl:** 11-1/8" diameter stainless steel with wraparound skirt and bottom panel with one-way screws.

Mounting: Welded stainless steel wall bracket.

Supply: 1/2" NPT female inlet.

Waste: 1-1/2" OD chrome plated brass tailpiece.

Sign: ANSI-compliant identification sign.

**Quality Assurance:** Unit is completely assembled and water tested prior to shipment.

## THIS SPACE FOR ARCHITECT/ENGINEER APPROVAL

Due to continuing product improvement, the information contained in this document is subject to change without notice. All dimensions are  $\pm$  1/4" (6mm).