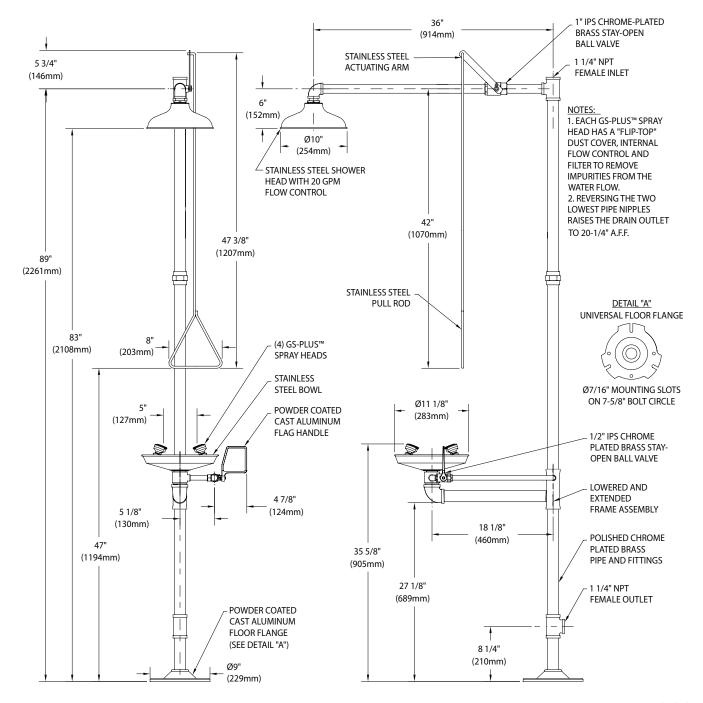

**ADA Compliance:** Unit complies with ADA requirements for accessibility by handicapped persons (maximum height and reach, minimum knee clearance and distance from obstructions).

**Shower Head:** 10" diameter stainless steel with 20 GPM flow control.

**Shower Valve:** 1" IPS chrome plated brass stay-open ball valve. Valve is US-made with chrome plated brass ball and PTFE seals. Furnished with stainless steel actuating arm and 47-1/2" stainless steel pull rod.

**Spray Head Assembly:** Four GS-Plus<sup>™</sup> spray heads. Each head has a "flip-top" dust cover, internal flow control and filter to remove impurities from water flow.

**Eye/Face Wash Bowl:** 11-1/8" diameter stainless steel.

**Eye/Face Wash Valve:** 1/2" IPS chrome plated brass stay-open ball valve. Valve is US-made with chrome plated brass ball and PTFE seals.

Pipe and Fittings: Polished chrome plated brass.

**Supply:** 1-1/4" NPT female top inlet.

Waste: 1-1/4" NPT female outlet. Outlet can be positioned at either 8-1/4" or 20-1/4" above finished floor by reversing lower pipe nipples.

Sign: ANSI-compliant identification sign.

**Quality Assurance:** Valve and spray head assemblies are factory assembled and water tested prior to shipment.