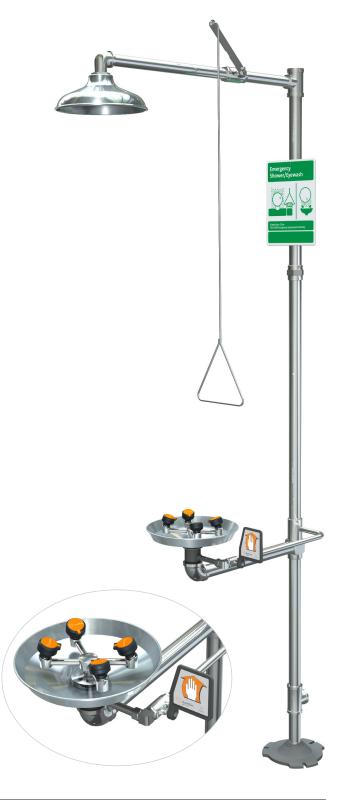

## ☐ GBF1909PCC Barrier-Free Safety Station with WideArea™ Eye/Face Wash, Polished Chrome Construction

**Application:** Barrier-Free combination WideArea™ eye/face wash and shower safety station. Shower head and pull rod are extended for improved access. Bowl is lowered and extended to permit access by wheelchair user. Profile of unit is "flattened" to comply with maximum height and knee clearance requirements. Unit is constructed of polished chrome plated brass pipe, fittings and components for attractive appearance and superior durability.

**ADA Compliance:** Unit complies with ADA requirements for accessibility by handicapped persons (maximum height and reach, minimum knee clearance and distance from obstructions).

**Shower Head:** 10" diameter stainless steel with 20 GPM flow control.

**Shower Valve:** 1" IPS chrome plated brass stay-open ball valve. Valve is US-made with chrome plated brass ball and PTFE seals. Furnished with stainless steel actuating arm and 47-1/2" stainless steel pull rod.

**Spray Head Assembly:** Four GS-Plus<sup>™</sup> spray heads. Each head has a "flip-top" dust cover, internal flow control and filter to remove impurities from water flow.

**Eye/Face Wash Bowl:** 11-1/8" diameter stainless steel.

**Eye/Face Wash Valve:** 1/2" IPS chrome plated brass stay-open ball valve. Valve is US-made with chrome plated brass ball and PTFE seals.

Pipe and Fittings: Polished chrome plated brass.

**Supply:** 1-1/4" NPT female top inlet.

Waste: 1-1/4" NPT female outlet. Outlet can be positioned at either 8-1/4" or 20-1/4" above finished floor by reversing lower pipe nipples.

Sign: ANSI-compliant identification sign.

**Quality Assurance:** Valve and spray head assemblies are factory assembled and water tested prior to shipment.