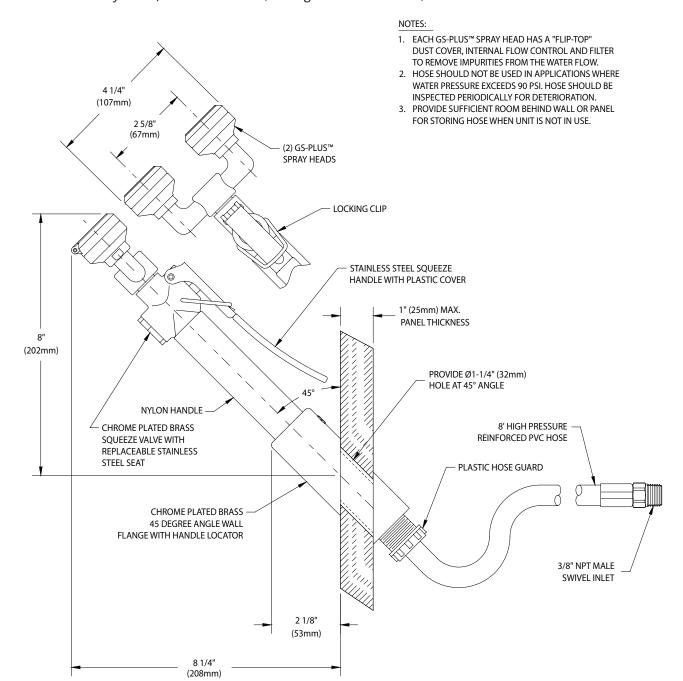

**Spray Head Assembly:** Two GS-Plus™ spray heads mounted side-by-side. Each head has a "flip top" dust cover, internal flow control and filter to remove impurities from the water

Valve: Forged brass squeeze valve activated by stainless steel lever handle. Valve has replaceable stainless steel seat for exceptional durability. Locking clip engages when handle is depressed, providing "hands free" operation. Valve stays open until locking clip is released.

Hose: 8' reinforced PVC hose. 275 PSI maximum working pressure.

**Mounting:** Angle flange for 45 degree panel mounting. Flange has handle locator guide to position spray heads and handle facing forward at all times.

**Backflow Preventer:** In-line dual check backflow preventer installed on inlet of hose (G5041BP only). ASSE 1024 Listed. *Note: Check with code authority for compliance with local* plumbing code.

Supply: 3/8" NPT male swivel-type inlet.

Sign: ANSI-compliant identification sign.

**Quality Assurance:** Unit is completely assembled and water tested prior to shipment.