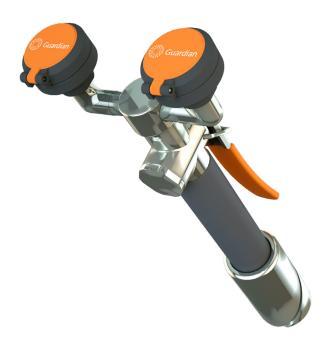

☐ **G5041** Eyewash/Drench Hose Unit, 45 Degree Panel Mounted

☐ **G5041BP** Eyewash/Drench Hose Unit, 45 Degree Panel Mounted, with Backflow Preventer

**Application:** Dual purpose eyewash/drench hose unit for 45 degree angled panel mounting. Unit meets the provisions of ANSI Z358.1 -2014 as both an eyewash and a drench hose. Unit may be left in the angle holder for use as a fixed eyewash, leaving user's hands free. Alternatively, unit may be removed for use as a drench hose to rinse any part of user's eyes, face or body.

**Spray Head Assembly:** Two GS-Plus™ spray heads mounted side-by-side. Each head has a "flip top" dust cover, internal flow control and filter to remove impurities from the water

Valve: Forged brass squeeze valve activated by stainless steel lever handle. Valve has replaceable stainless steel seat for exceptional durability. Locking clip engages when handle is depressed, providing "hands free" operation. Valve stays open until locking clip is released.

Hose: 8' reinforced PVC hose. 275 PSI maximum working pressure.

**Mounting:** Angle flange for 45 degree panel mounting. Flange has handle locator guide to position spray heads and handle facing forward at all times.