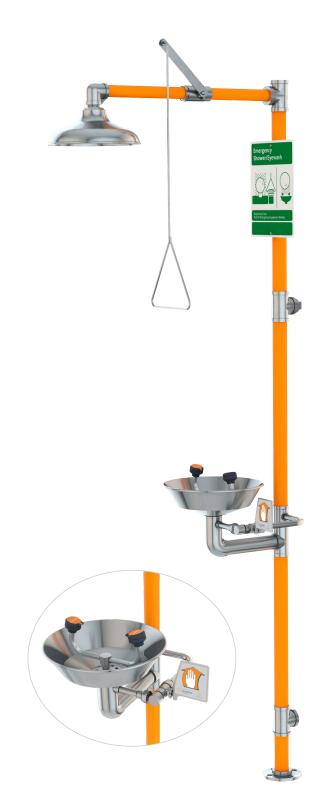

## **G1991-316** Safety Station with Eyewash, Type 316 All-Stainless Steel Construction

Application: All-stainless steel combination eyewash and shower safety station. Unit is constructed in Type 316 stainless steel for superior corrosion resistance, making it ideal for use in highly corrosive environments, cleanrooms, and washdown applications. Eyewash features two GS-Plus™ spray-type outlet heads that deliver a flood of water for rinsing eyes.

Shower Head: 10" diameter stainless steel with 20 GPM flow control.

Shower Valve: 1" IPS Type 316 stainless steel stay-open ball valve. Valve has stainless steel ball and PTFE seals. Furnished with stainless steel actuating arm and 29" stainless steel pull rod.

**Spray Head Assembly:** Two GS-Plus<sup>™</sup> spray heads. Each head has a "flip top" dust cover, internal flow control and filter to remove impurities from water flow.

Eyewash Bowl: 11-1/8" diameter stainless steel.

Eyewash Valve: 1/2" IPS Type 316 stainless steel stay-open ball valve. Valve has stainless steel ball and PTFE seals.

**Pipe and Fittings:** Schedule 40 Type 316 brushed stainless steel. Furnished with orange polyethylene pipe covers for high visibility and corrosion resistance.

Supply: 1-1/4" NPT female top or side inlet.

Waste: 1-1/4" NPT female outlet. Outlet can be positioned at either 8-1/4" or 19-3/8" above finished floor by reversing lower pipe nipples.

Sign: ANSI-compliant identification sign.