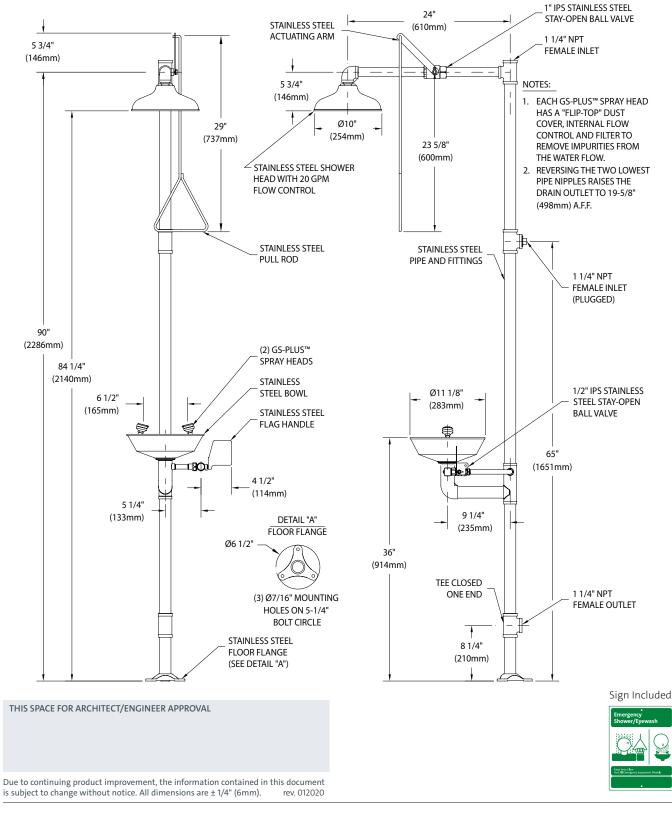

Shower Head: 10" diameter stainless steel with 20 GPM flow control.

Shower Valve: 1" IPS Type 316 stainless steel stay-open ball valve. Valve has stainless steel ball and PTFE seals. Furnished with stainless steel actuating arm and 29" stainless steel pull rod.

**Spray Head Assembly:** Two GS-Plus<sup>™</sup> spray heads. Each head has a "flip top" dust cover, internal flow control and filter to remove impurities from water flow.

Eyewash Bowl: 11-1/8" diameter stainless steel.

Eyewash Valve: 1/2" IPS Type 316 stainless steel stay-open ball valve. Valve has stainless steel ball and PTFE seals.

**Pipe and Fittings:** Schedule 40 Type 316 brushed stainless steel. Furnished with orange polyethylene pipe covers for high visibility and corrosion resistance.

Supply: 1-1/4" NPT female top or side inlet.

Waste: 1-1/4" NPT female outlet. Outlet can be positioned at either 8-1/4" or 19-3/8" above finished floor by reversing lower pipe nipples.

Sign: ANSI-compliant identification sign.