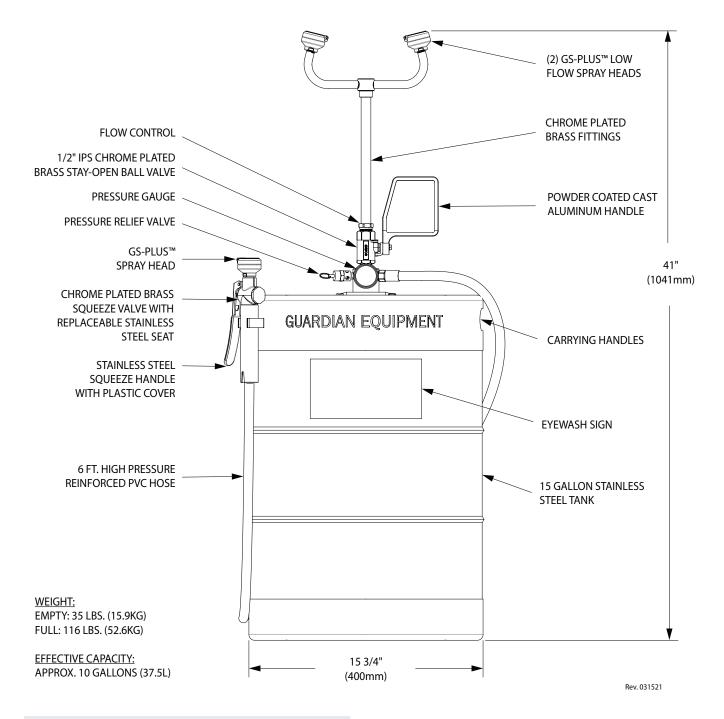

**Installation:** Unit can be placed in any area where hazards are present. Available with optional dolly or hand truck for ease of movement (see below). To prepare unit for use, fill with 10 gallons (37.5L) of clean potable water and add bacteriostatic additive (supplied with unit). Bacteriostatic additive protects against growth of bacteria, fungus, algae and acanthamoeba. After filling, pressurize with 80 PSI (5.5 bar) air pressure.

**Tank:** 15 gallon (56L) stainless steel tank. Tank has built-in carrying handles, air intake valve, pressure gauge and pressure relief valve.

**Eyewash:** Use to wash user's eyes for 15 minutes. Furnished with (2) GS-Plus low flow spray heads with "flip top" dust covers, integral flow controls and filters. Valve is ½" IPS chrome plated brass ball valve with flag handle. User's hands are free while eyewash is in operation.

**Drench Hose:** For rinsing any part of the user's eyes, face or body. Furnished with single GS-Plus spray head, self-closing valve with handle and 6 foot (2m) reinforced PVC hose.

Discharge Time: Eyewash delivers .65 GPM (2.46L/min) for 15 minutes. Drench hose delivers 1.7 GPM (6.4L/min) for 6 minutes. Discharge time is less if eyewash and drench hose are used simultaneously.

Weight: 35 lbs. (15.9kg) empty, 116 lbs. (52.6kg) filled.

Sign: Furnished with ANSI-compliant sign.

Quality Assurance: Unit is assembled and factory tested prior to shipment.

Maintenance: Unit must be inspected regularly. Refill unit after testing or use. Water and bacteriostatic additive must be changed at least once every six months.