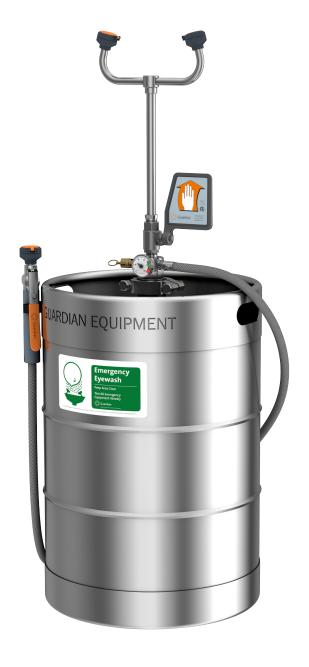

## **G1562** Portable Eyewash/Drench Hose Unit, 15 Gallon

**Application:** Portable eyewash/drench hose unit uses air pressure to deliver 10 gallons (37.5 liters) of water for 15 minutes. For use in low hazard areas where a continuous supply of water is not available.

**Tank:** 15 gallon (56L) stainless steel tank. Tank has built-in carrying handles, air intake valve, pressure gauge and pressure relief valve.

**Eyewash:** Use to wash user's eyes for 15 minutes. Furnished with (2) GS-Plus low flow spray heads with "flip top" dust covers, integral flow controls and filters. Valve is ½" IPS chrome plated brass ball valve with flag handle. User's hands are free while eyewash is in operation.

**Drench Hose:** For rinsing any part of the user's eyes, face or body. Furnished with single GS-Plus spray head, self-closing valve with handle and 6 foot (2m) reinforced PVC hose.

Discharge Time: Eyewash delivers .65 GPM (2.46L/min) for 15 minutes. Drench hose delivers 1.7 GPM (6.4L/min) for 6 minutes. Discharge time is less if eyewash and drench hose are used simultaneously.