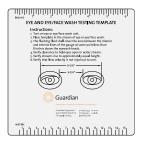

## **AP250-005** Test Kit for Emergency Showers and Safety Stations

**Application:** Test emergency equipment for proper operation. Includes Tyvek® chute and pail to contain tested water flow and prevent spillage.

Note: ANSI Z358.1 requires weekly activation of emergency equipment for a period long enough to verify operation and ensure flushing fluid is available.

**Contents:** 48" telescopic aluminum pole, 11-1/2" diameter Tyvek® test chute, 5 gallon plastic pail, and eyewash tester.



Eyewash Tester





## **AP250-005** Test Kit for Emergency Showers and Safety Stations



## Eyewash Tester



## THIS SPACE FOR ARCHITECT/ENGINEER APPROVAL

Due to continuing product improvement, the information contained in this document is subject to change without notice. All dimensions are  $\pm$  1/4" (6mm). rev. 0117