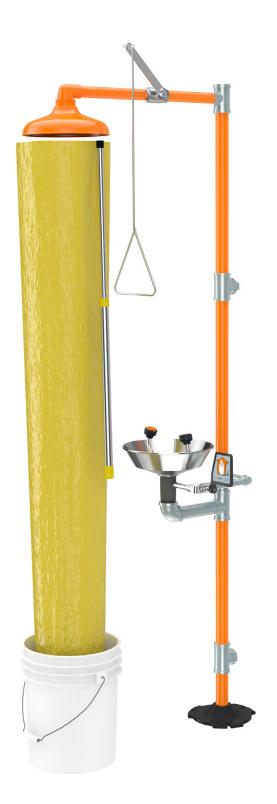

## **AP250-005** Test Kit for Emergency Showers and Safety Stations

**Application:** Test emergency equipment for proper operation. Includes Tyvek® chute and pail to contain tested water flow and prevent spillage.

Note: ANSI Z358.1 requires weekly activation of emergency equipment for a period long enough to verify operation and ensure flushing fluid is available.

**Contents:** 48" telescopic aluminum pole, 11-1/2" diameter Tyvek® test chute, 5 gallon plastic pail, and eyewash tester.