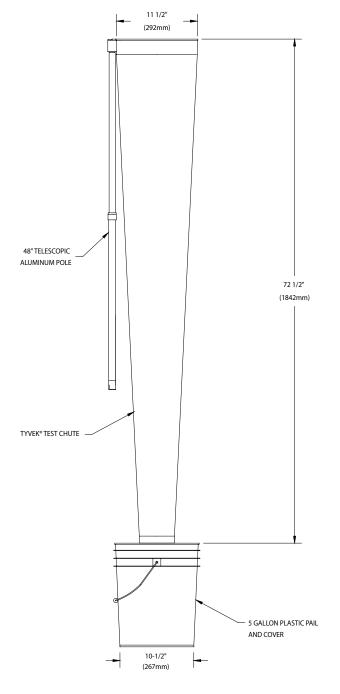

Note: ANSI Z358.1 requires weekly activation of emergency equipment for a period long enough to verify operation and ensure flushing fluid is available.

**Contents:** 48" telescopic aluminum pole, 11-1/2" diameter Tyvek® test chute, 5 gallon plastic pail, and eyewash tester.