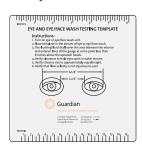

## **AP250-005** Test Kit for Emergency Showers and Safety Stations

**Application:** Test emergency equipment for proper operation. Includes Tyvek® chute and pail to contain tested water flow and prevent spillage.

Note: ANSI Z358.1 requires weekly activation of emergency equipment for a period long enough to verify operation and ensure flushing fluid is available.

**Contents:** 48" telescopic aluminum pole, 11-1/2" diameter Tyvek® test chute, 5 gallon plastic pail, and eyewash tester.



Eyewash Tester





## **AP250-005** Test Kit for Emergency Showers and Safety Stations



## Eyewash Tester



## THIS SPACE FOR ARCHITECT/ENGINEER APPROVAL

Due to continuing product improvement, the information contained in this document is subject to change without notice. All dimensions are  $\pm$  1/4" (6mm). rev. 0117